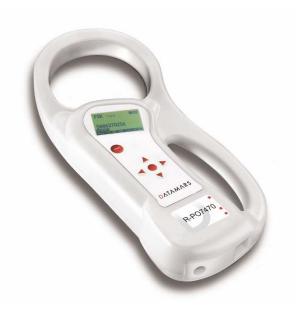

#### R-PO7470

#### **Product info**

- Handheld portable reader
- Ergonomic shape for easy handling
- Lightweight
- High reading distance
- Memory for 2000 garment ID numbers
- USB and Bluetooth interfaces
- At least 500 readings with one charge
- Li-Ion rechargeable battery

#### **Product Description**

Thanks to its built-in memory for the storage of up to 2000 ID numbers, the portable reader R-PO7470 can be used as a stand-alone unit. The internal rechargeable battery allows at least 500 readings with one charge. The download of the stored data can be done through the USB or via Bluetooth. The R-PO7470 is suitable for use in harsh environment and is the ideal tool to control customer inventory, returns, etc.