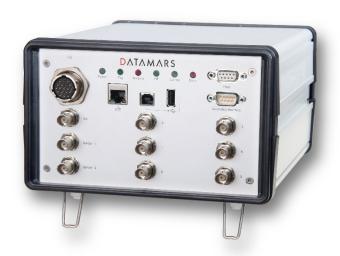

#### Product info

- ISO 18000-3 13.56 MHz RFID reader/writer for long range applications
- Reading all fully ISO 15693 compatible transponders
- Anti-collision reader (identification of multiple items at once in HF)
- Serial Interface RS-232, USB, TCP/IP (Ethernet)
- Can handle up to 9 antennas (6 channels, splitter, RX channel) in 'Single Channel Mode': 1 channel, splitter, RX channel -
- Digital I/O for local control
- Potential free contact for external application
- Web server configuration and application software for data output management
- Platform independent (MS Windows, MAC OS, Linux, Unix)
- Housing EMC approved

#### **Product Description**

The DATAMARS R-IN1300 MC Industrial reader has been developed for all high frequency ISO 18000-3 and ISO 15693 applications in multi read mode (HF) the R-IN1300 can read up to 50 LaundryChips<sup>™</sup> per second. Available also in 'Single Channel Mode', this user-friendly reader can handling the most complex applications and system configurations. As powerful Combo HF/LF reader it can be connected in parallel with the standard R-IN7500 LF/SR from DATAMARS. Remote configuration and monitoring through web browser thanks to the integrated web server.