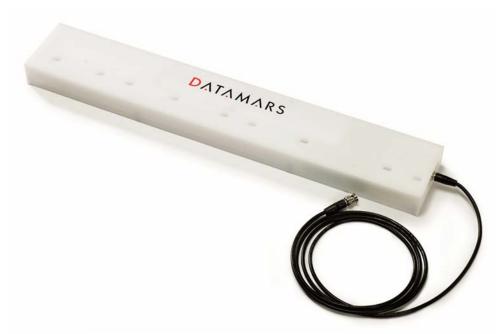

#### **A-ST1300 MAT**

### **Product Description**

The DATAMARS A-ST1300 MAT antenna has been especially developed for the identification of mats.

Designed to be mounted onto the fingers of a mat-rolling machine, the LaundryChip $^{TM}$  is read as the mat is being rolled.

### Technical data

| Dimensions (L x W x H) | 100 x 605 x 40 mm                                                                        |
|------------------------|------------------------------------------------------------------------------------------|
| Weight                 | 2.0 kg                                                                                   |
| Temperature            | Storage: -20°C - + 70 °C ( - 4°F - +158°F ) Operating: -15°C - + 60°C ( - 5°F - +140°F ) |
| Humidity               | Up to 95% non-condensing                                                                 |
| Connection             | 3.5 m coax cable with BNC                                                                |
| Operating frequency    | 13.56 MHz                                                                                |
| Power supply           | Through reader R-IN1300 SC/MC                                                            |
| Reading Distance       | Up to 15 cm with transponder T-BT1315 Up to 20 cm with transponder T-BT1320              |
| Operating power        | 1 - 4 W at 50 Ω                                                                          |
| Casing                 | Material: Polyethylene                                                                   |
| Accessories            | 7.2 m antenna extension cable                                                            |